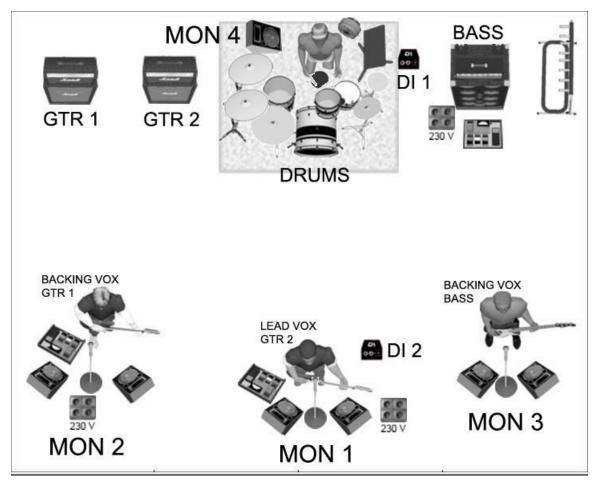

# An Honest Mistake Stage Plot & Input List

| Group | Soundmix                                    |  |
|-------|---------------------------------------------|--|
| Mon 1 | Lead Vox, Kick, Snare, DI 1, Gtr 2,         |  |
|       | 40% (Bass, Gtr 1, Backing Vox SR & SL)      |  |
| Mon 2 | Lead Vox, Kick, Snare, DI 1, Gtr 1, Backing |  |
|       | Vox SR                                      |  |
|       | 40% (Bass, Gtr 2, Backing Vox SL)           |  |
| Mon 3 | Lead Vox, Kick, Snare, DI 1, Bass, Backing  |  |
|       | Vox SL                                      |  |
|       | 40% (Gtr 2, Bass, Gtr 1, Backing Vox SR)    |  |
| Mon 4 | Lead vox, Gtr 2, Kick, Snare, Bass          |  |

| Input | Description    | Mic/DI             |
|-------|----------------|--------------------|
| 1     | Kick Drum      | Beta 52a/ Beta 91a |
| 2     | Snare Top      | Shure SM57         |
| 3     | Snare Bottom   | Shure SM57         |
| 4     | Hi-Hat         | Condenser          |
| 5     | Tom 1          | Shure Beta98AMP    |
| 6     | Floor Tom      | Shure Beta 98AMP   |
| 7     | Overhead Left  | Condenser          |
| 8     | Overhead Right | Condenser          |
| 9     | Bass Guitar    | Beta 52a/DI        |
| 10    | Guitar 1       | Shure Beta57a      |
| 11    | Guitar 2       | Shure Beta57a      |
| 12    | iPad - Drum DI | DI 1               |
| 13    | Backing Vox SR | Shure Beta 58a     |
| 14    | Backing Box SL | Shure Beta 58a     |
| 15    | Lead Vox       | Shure Beta 58a     |